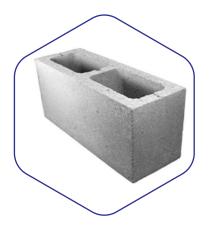

Our Concrete blocks are used for the construction of walls and buildings

4" HOLLOW BLOCKS 2 HOLES 4"W x 8"H X 16"L

6" HOLLOW BLOCKS 2 HOLES 6"W x 8"H X 16"L

8" HOLLOW BLOCKS 3 HOLES 8"W x 8"H X 16"L

WHOLESALE BLOCKS