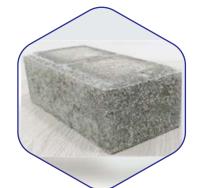

Our Concrete blocks are used for the construction of walls and buildings

4" HOLLOW BLOCKS 2 HOLES 4"W x 8"H X 16"L

6" HOLLOW BLOCKS 2 HOLES 6"W x 8"H X 16"L

8" HOLLOW BLOCKS 3 HOLES 8"W x 8"H X 16"L

WHOLESALE BLOCKS