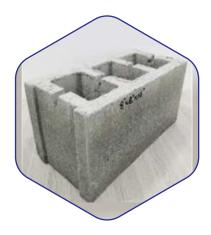

Our Concrete blocks are used for the construction of walls and buildings

4" HOLLOW BLOCKS 2 HOLES 4"W x 8"H X 16"L

6" HOLLOW BLOCKS 2 HOLES 6"W x 8"H X 16"L

8" HOLLOW BLOCKS 3 HOLES 8"W x 8"H X 16"L

WHOLESALE BLOCKS