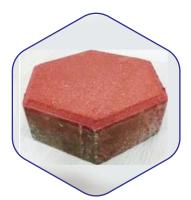

RECTANGULAR PAVERS (NON COLORED) 4"W x 7.75"H X 3"L

HEXAGON PAVERS (VARIOUS COLORS) 6 DIMENSIONAL

HEXAGON PAVERS (NON COLORED) 6 DIMENSIONAL