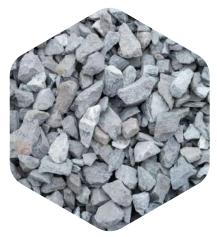

### Commonly used as road base, land filling & to build rural roads.

1/2" Minus Stone Commonly used for construction

3/4" Minus Stone Commonly used for construction & ready mix concrete