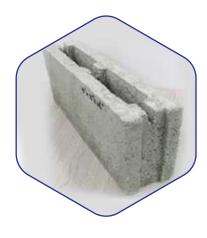

Our Concrete blocks are used for the construction of walls and buildings

4" HOLLOW BLOCKS 2 HOLES 4"W x 8"H X 16"L

6" HOLLOW BLOCKS 2 HOLES 6"W x 8"H X 16"L

8" HOLLOW BLOCKS 3 HOLES 8"W x 8"H X 16"L

WHOLESALE BLOCKS