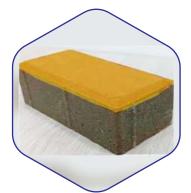

Minimum Quantity 1000 Blocks

Please call +592 600-2566 +592 603-0039 for more information.

Our pavers are flooring materials used for hardscaping projects such as driveways, walkways, and patios etc.

RECTANGULAR PAVERS (VARIOUS COLORS) 4″W x 7.75″H X 3″L

RECTANGULAR PAVERS (NON COLORED) 4"W x 7.75"H X 3"L

HEXAGON PAVERS (VARIOUS COLORS) 6 DIMENSIONAL

HEXAGON PAVERS (NON COLORED) 6 DIMENSIONAL